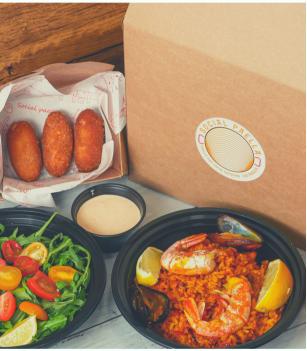

#### • MIXTA

Chicken, shrimp, mussels.

### • Croquetas de Jamón y Queso

Serrano ham and cheese croquettes served with alioli.

#### **GAZPACHO**

Cold tomato soup served in a 12 oz bottle.

#### SALAD

Arugula, cherry tomatoes, lemon and vinagrette.

### How does the Corporate Package Menu work?

Contact us at info@thesocialpaella.com for more pricing details. Each Boca Box is individual and comes with one paella option, one tapa option, gazpacho and salad.